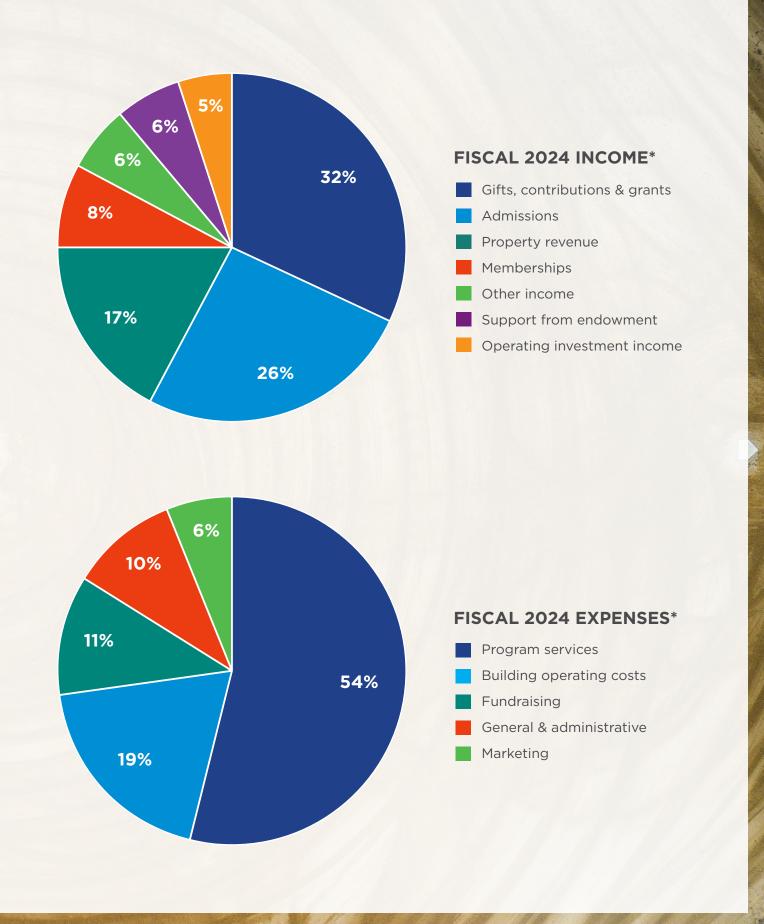

## Operating Results

| INCOME                                 | FY 2024*      | FY 2023       |
|----------------------------------------|---------------|---------------|
| Gifts, contributions & grants          | \$ 4,528,905  | \$ 4,025,100  |
| Admissions                             | 3,764,559     | 3,330,095     |
| Property revenue                       | 2,348,027     | 2,511,182     |
| Memberships                            | 1,106,155     | 933,270       |
| Other income                           | 914,650       | 891,051       |
| Support from endowment                 | 791,611       | 801,689       |
| Operating investment income            | 712,663       | 204,726       |
| TOTAL OPERATING REVENUE & SUPPORT      | \$ 14,166,570 | \$ 12,697,113 |
| EXPENSES                               |               |               |
| Program services:                      |               |               |
| Visitor services                       | \$ 2,419,718  | \$ 2,320,920  |
| Museum programs                        | 2,381,245     | 2,275,540     |
| Exhibits                               | 735,343       | 643,485       |
| Member services                        | 237,073       | 241,083       |
| TOTAL PROGRAM SERVICES                 | \$ 5,773,379  | \$ 5,481,028  |
| Support services:                      |               |               |
| Building operating costs               | \$ 2,073,700  | \$ 2,130,790  |
| General & administrative               | 1,050,438     | 1,101,804     |
| Fundraising                            | 1,186,995     | 1,034,803     |
| Marketing                              | 705,526       | 632,918       |
| TOTAL SUPPORT SERVICES                 | \$ 5,016,659  | \$ 4,900,315  |
| TOTAL EXPENSES                         | \$ 10,790,038 | \$ 10,381,343 |
| NET SURPLUS BEFORE                     |               |               |
| DEPRECIATION & INTEREST                | \$ 3,376,532  | \$ 2,315,770  |
| Depreciation                           | \$ 2,192,667  | \$ 2,019,484  |
| Interest                               | 532,421       | 455,514       |
| TOTAL DEPRECIATION & INTEREST          | \$ 2,725,088  | \$ 2,474,998  |
| NET SURPLUS/(DEFICIT)                  | \$651,444     | (\$159,228)   |
| INVESTMENTS AT MARKET VALUE            | FY 2024*      | FY 2023       |
| Beginning balance                      | \$ 16,894,371 | \$ 15,847,041 |
| Contributions/other changes, net       | 1,124,498     | 59,652        |
| Spending policy transfer               | (791,611)     | (801,689)     |
| Net unrealized/realized gains (losses) | 2,666,366     | 1,789,367     |
| TOTAL INVESTMENTS                      | \$ 19,893,624 | \$ 16,894,371 |